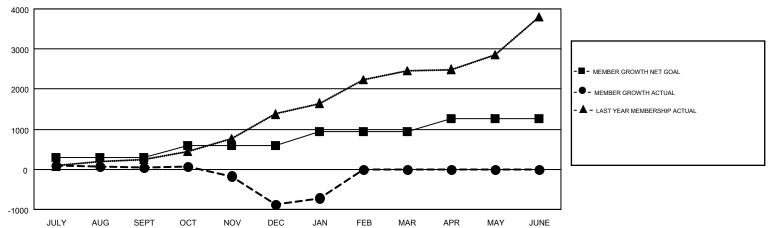

## GOALS AND ACTUAL MEMBERS CUMULATIVE

| DROPPED CLUBS: 18  DROPPED MEMBERS |            | 120 CLUBS OF 348 ADDED 1 OR MORE<br>NEW MEMBERS | GENDER DIST                | 7,200 (81.61%)<br>1,622 (18.39%) |       |
|------------------------------------|------------|-------------------------------------------------|----------------------------|----------------------------------|-------|
| DECEASED                           | 15         | CLICK HERE FOR CUMULATIVE                       | TOTAL FAMILY UNIT MEMBERS  |                                  | 5,943 |
| CLUB CANCELLED OTHER               | 520<br>940 | MEMBERSHIP DATA                                 | FAMILY MEMBERS PAYING HALF |                                  | 4,451 |
| TOTAL                              | 1,475      |                                                 | DUES                       |                                  |       |

## GMT MONTHLY MEMBERSHIP PROGRESS REPORT

Results as of: 1/31/2019

**LOCATION: PAKISTAN** 

Multiple District 305

GMT: KHAGENDRA SITAULA GMT CA 6

| Clubs         |               |           |               | Members               |                           |                         |                                                    |  |
|---------------|---------------|-----------|---------------|-----------------------|---------------------------|-------------------------|----------------------------------------------------|--|
|               | RESULTS FOR   | 2018-2019 |               | RESULTS FOR 2018-2019 |                           |                         |                                                    |  |
| QUARTER       | NEW CLUB GOAL | NEW CLUBS | DROPPED CLUBS | QUARTER               | MEMBER GROWTH NET<br>GOAL | MEMBER GROWTH<br>ACTUAL | DROPPED<br>MEMBERS ACTUAL<br>(including transfers) |  |
| JULY/AUG/SEPT | 6             | 9         | 5             | JULY/AUG/SEPT         | 288                       | 351                     | 285                                                |  |
| OCT/NOV/DEC   | 7             | 3         | 13            | OCT/NOV/DEC           | 308                       | 249                     | 1,125                                              |  |
| JAN/FEB/MAR   | 7             | 1         | 0             | JAN/FEB/MAR           | 338                       | 272                     | 65                                                 |  |
| APR/MAY/JUNE  | 7             | 0         | 0             | APR/MAY/JUNE          | 338                       | 0                       | 0                                                  |  |