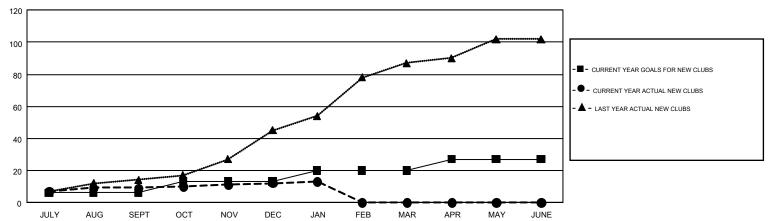

## GOALS AND ACTUAL NEW CLUBS CUMULATIVE

## GMT MONTHLY MEMBERSHIP PROGRESS REPORT

Results as of: 1/31/2019

**LOCATION: PAKISTAN** 

Multiple District 305

GMT: KHAGENDRA SITAULA GMT CA 6

| Clubs         |               |           |               | Members               |                           |                         |                                                    |  |
|---------------|---------------|-----------|---------------|-----------------------|---------------------------|-------------------------|----------------------------------------------------|--|
|               | RESULTS FOR   | 2018-2019 |               | RESULTS FOR 2018-2019 |                           |                         |                                                    |  |
| QUARTER       | NEW CLUB GOAL | NEW CLUBS | DROPPED CLUBS | QUARTER               | MEMBER GROWTH NET<br>GOAL | MEMBER GROWTH<br>ACTUAL | DROPPED<br>MEMBERS ACTUAL<br>(including transfers) |  |
| JULY/AUG/SEPT | 6             | 9         | 5             | JULY/AUG/SEPT         | 288                       | 351                     | 285                                                |  |
| OCT/NOV/DEC   | 7             | 3         | 13            | OCT/NOV/DEC           | 308                       | 249                     | 1,125                                              |  |
| JAN/FEB/MAR   | 7             | 1         | 0             | JAN/FEB/MAR           | 338                       | 272                     | 65                                                 |  |
| APR/MAY/JUNE  | 7             | 0         | 0             | APR/MAY/JUNE          | 338                       | 0                       | 0                                                  |  |